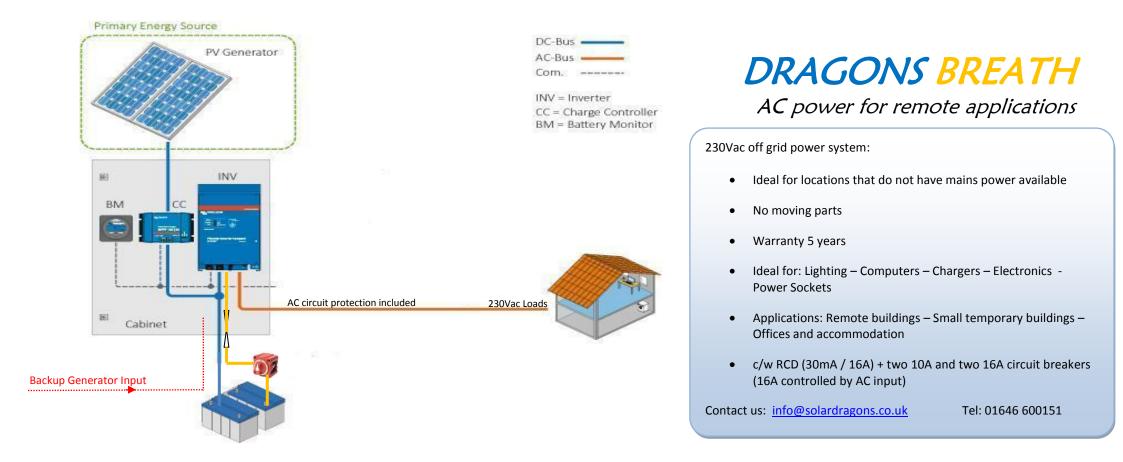

Self contained 230vac 50hz power solution combines MPPT solar panel charge controller, with inverter/charger and AC circuit distribution in one unit.

Medium size unit available in 24v storage deep cycle P.b batteries