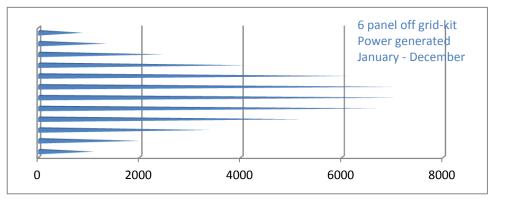

- Continuous power @ 25deg c 1600Va/1300w (Continuous power @ 40deg c 1200w)
- Efficiency 24v @ 94%
- Operating temperature range @ -20 deg c + 50 deg c
- Protection degree @ IP21
- Heavy duty deep cycle battery @ 800-900 cycles @ 50% DOD
- kit contains: 6 full size solar panels + fixing kit + fuse system + isolator switch + 6kw battery store + 1600VA 24v inv/charg 100/50 + battery monitor